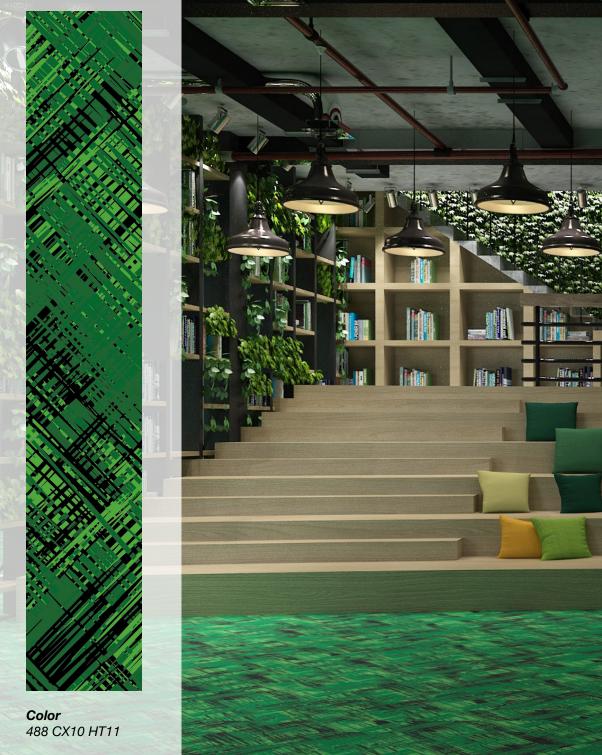

#### Standard Colors.

Neoflex Crosshatch Series is available in a wide variety of standard colorways that utilize two pattern colors printed over a black EPDM rubber base.

The below color swatches are meant to give you a first impression of colors and materials. Experience has shown, however, that printed versions of colors cannot in all cases faithfully reproduce the color appearance of the originals. We therefore recommend that you consult your Neoflex partner on your preferred color choices, who will be happy to show you original samples and assist you.