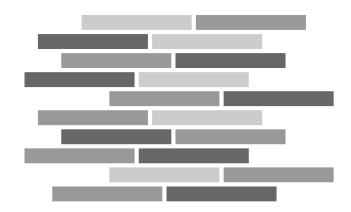

#### Standard Colors.

Neoflex Crosshatch Series is available in a wide variety of standard colorways that utilize two pattern colors printed over a black EPDM rubber base.

The below color swatches are meant to give you a first impression of colors and materials. Experience has shown, however, that printed versions of colors cannot in all cases faithfully reproduce the color appearance of the originals. We therefore recommend that you consult your Neoflex partner on your preferred color choices, who will be happy to show you original samples and assist you.

# **Installation Options.**

Neoflex Crosshatch Series Flooring can be installed in a variety of different ways. Different colors can be combined to great effect.

#### 3-Color Random