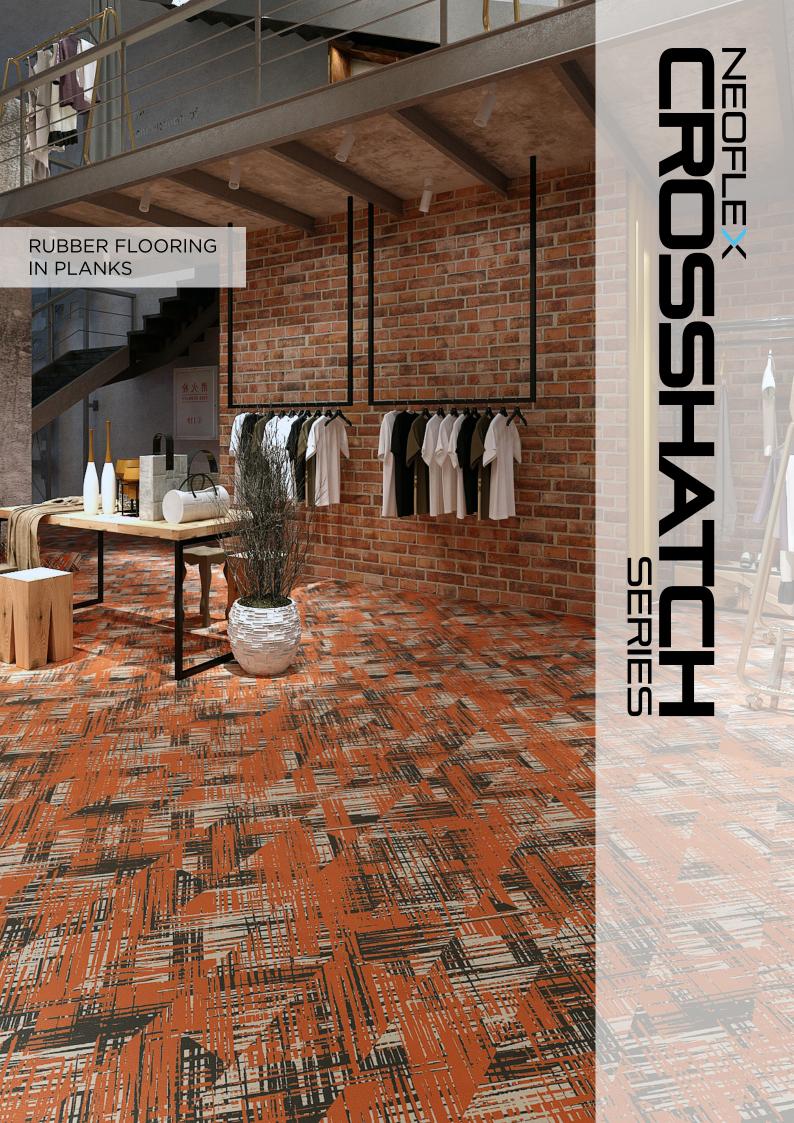

**Thickness** 2.5 mm

Installation Random









Colors 488 CX16 HT17

**Thickness** 6 mm

**Installation** Random













X

411

Random



















Installation Random













#### Standard Colors.

Neoflex Crosshatch Series is available in a wide variety of standard colorways that utilize two pattern colors printed over a black EPDM rubber base.

The below color swatches are meant to give you a first impression of colors and materials. Experience has shown, however, that printed versions of colors cannot in all cases faithfully reproduce the color appearance of the originals. We therefore recommend that you consult your Neoflex partner on your preferred color choices, who will be happy to show you original samples and assist you.





# **Installation Options.