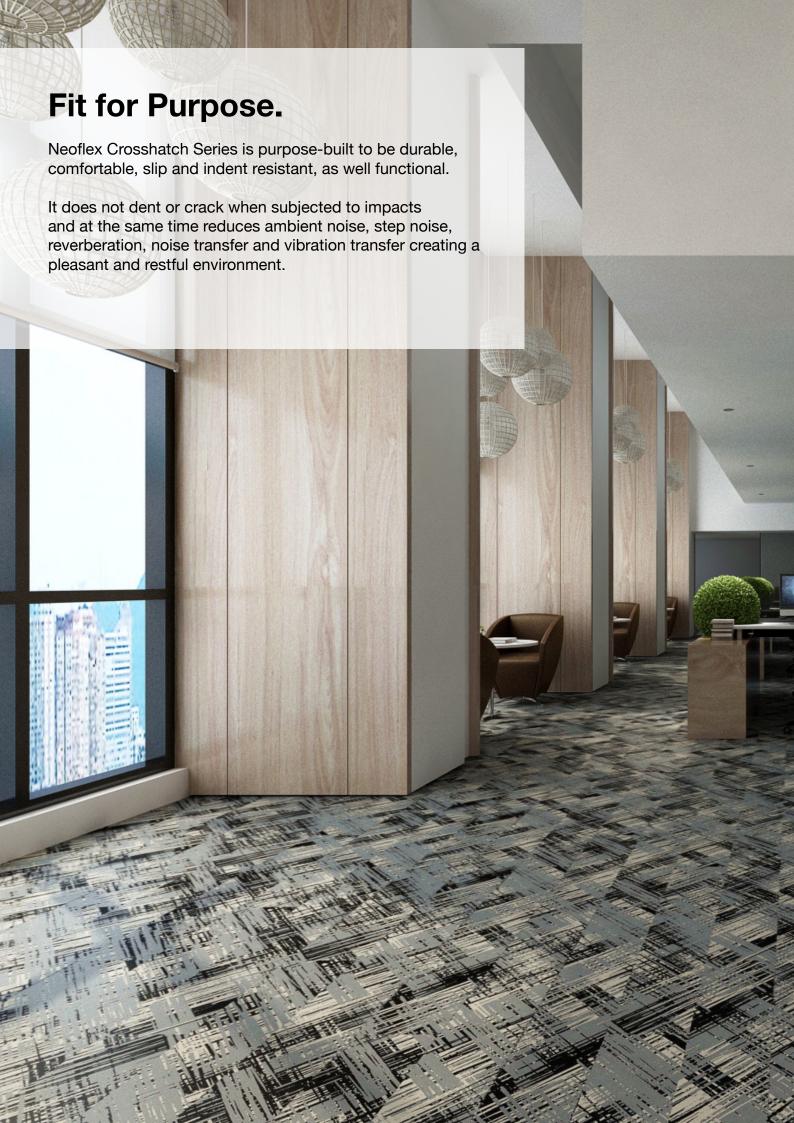

# **Technical Specifications.**

Neoflex Crosshatch Series is made of 100% synthetic EPDM rubber with a life expectancy of 10+ years backed by a 7-year limited guarantee. Its performance surpasses other types of rubber flooring as well as resilient vinyl, PVC, hardwood, laminated wood or EVA foam.