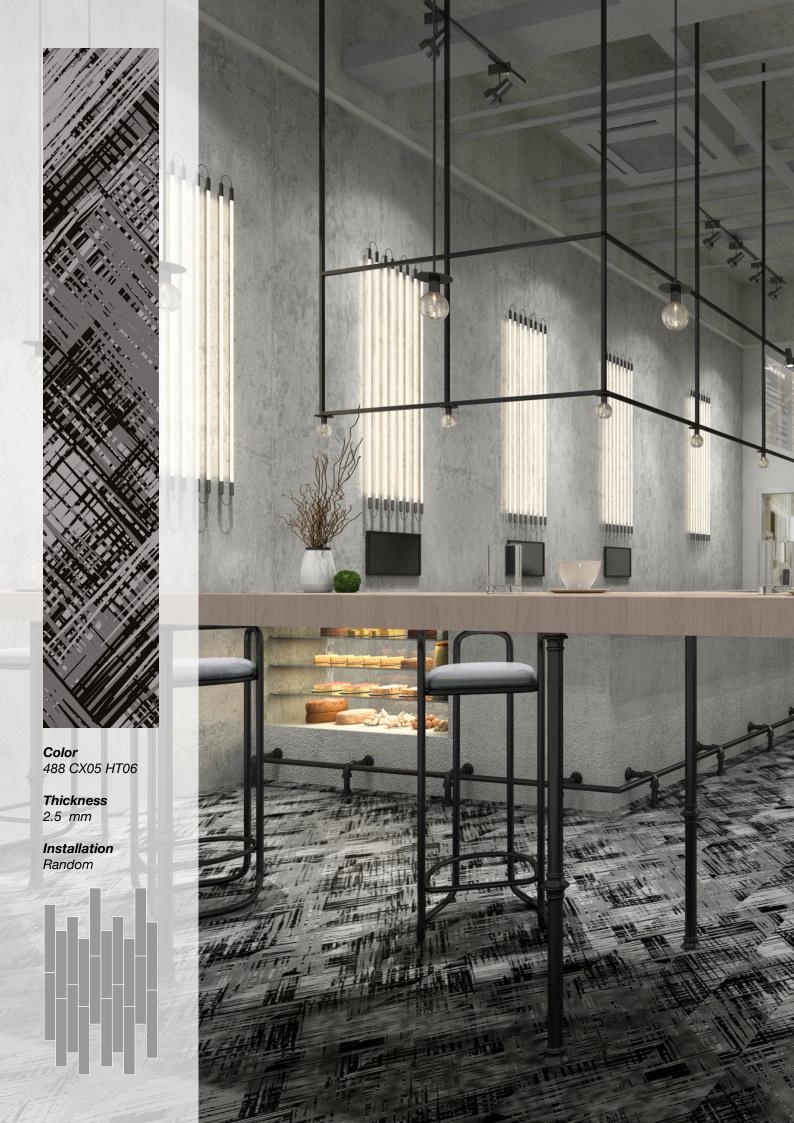

# **Installation Options.**

Neoflex Crosshatch Series Flooring can be installed in a variety of different ways. Different colors can be combined to great effect.