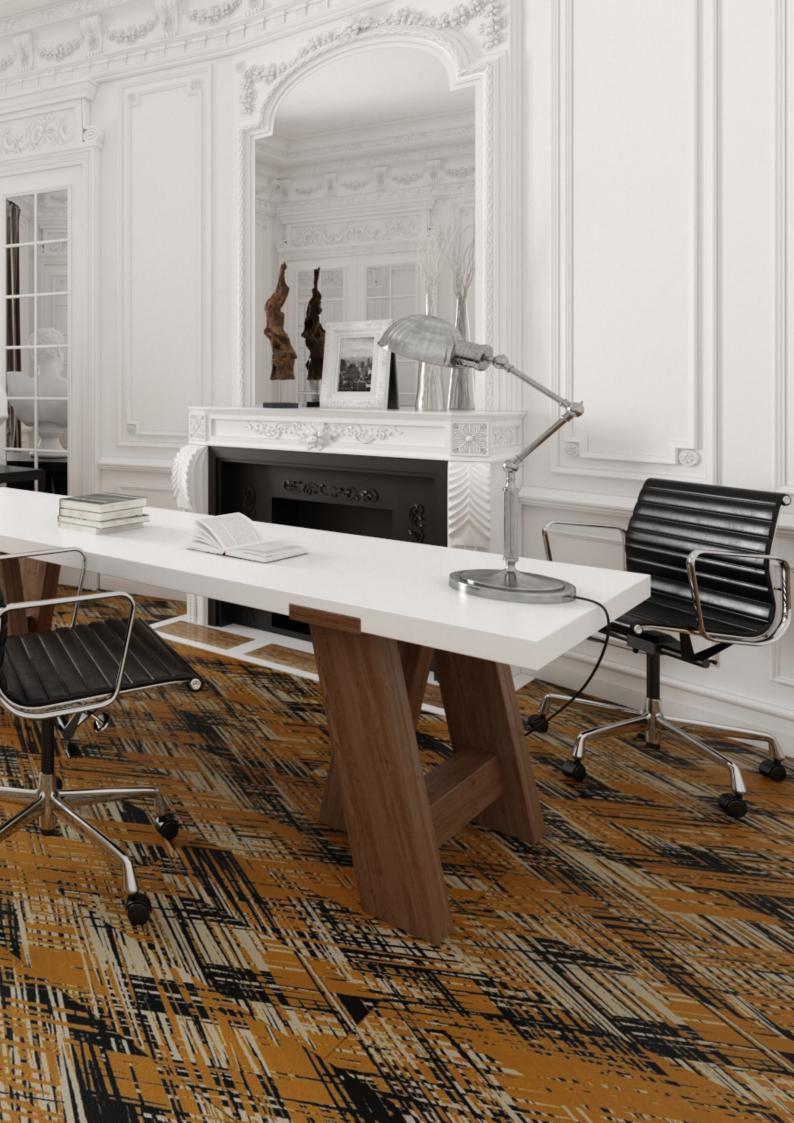

#### Standard Colors.

Neoflex Crosshatch Series is available in a wide variety of standard colorways that utilize two pattern colors printed over a black EPDM rubber base.

The below color swatches are meant to give you a first impression of colors and materials. Experience has shown, however, that printed versions of colors cannot in all cases faithfully reproduce the color appearance of the originals. We therefore recommend that you consult your Neoflex partner on your preferred color choices, who will be happy to show you original samples and assist you.

# **Installation Options.**

Neoflex Crosshatch Series Flooring can be installed in a variety of different ways. Different colors can be combined to great effect.