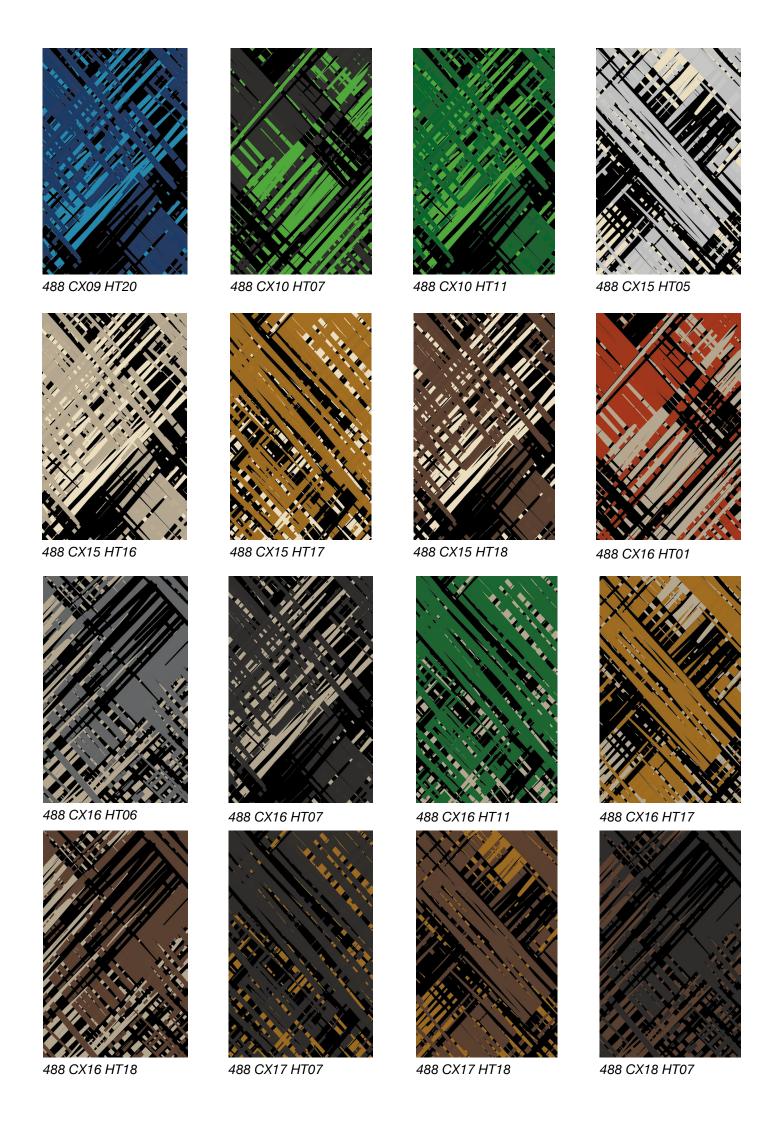

#### Standard Colors.

Neoflex Crosshatch Series is available in a wide variety of standard colorways that utilize two pattern colors printed over a black EPDM rubber base.

The below color swatches are meant to give you a first impression of colors and materials. Experience has shown, however, that printed versions of colors cannot in all cases faithfully reproduce the color appearance of the originals. We therefore recommend that you consult your Neoflex partner on your preferred color choices, who will be happy to show you original samples and assist you.