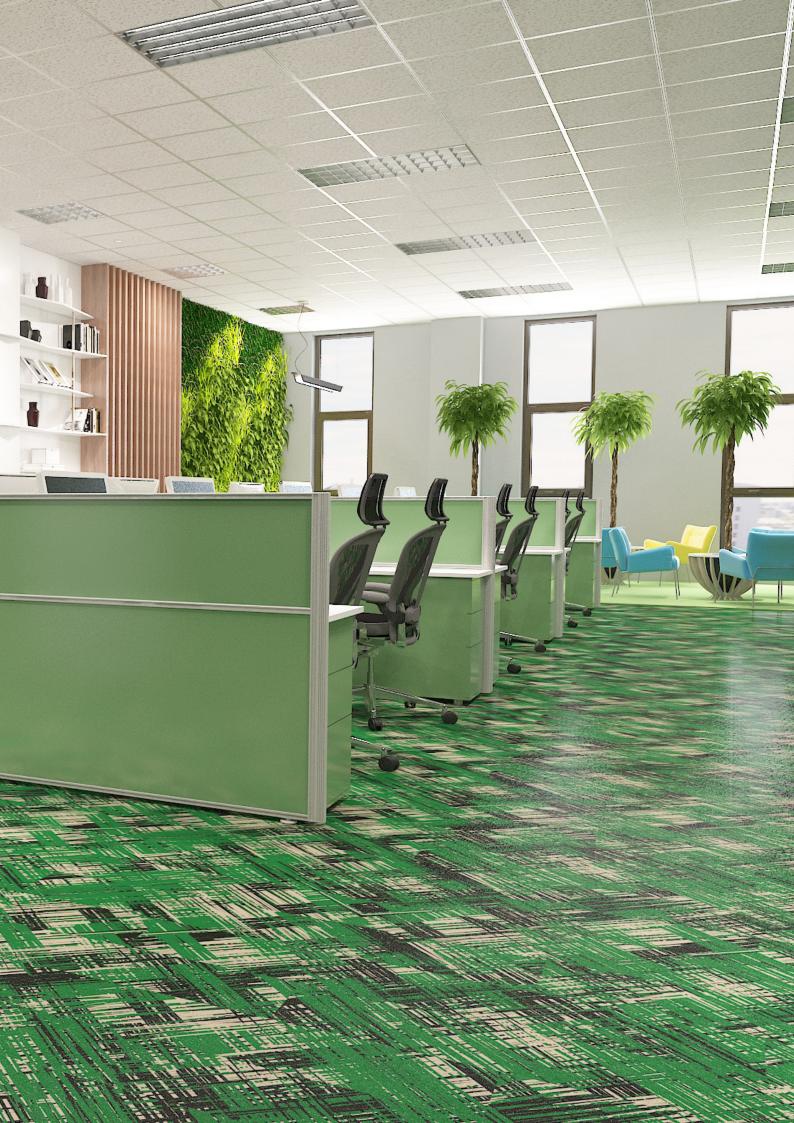

#### Standard Colors.

Neoflex Crosshatch Series is available in a wide variety of standard colorways that utilize two pattern colors printed over a black EPDM rubber base.

The below color swatches are meant to give you a first impression of colors and materials. Experience has shown, however, that printed versions of colors cannot in all cases faithfully reproduce the color appearance of the originals. We therefore recommend that you consult your Neoflex partner on your preferred color choices, who will be happy to show you original samples and assist you.

# **Installation Options.**

Neoflex Crosshatch Series Flooring can be installed in a variety of different ways. Different colors can be combined to great effect.