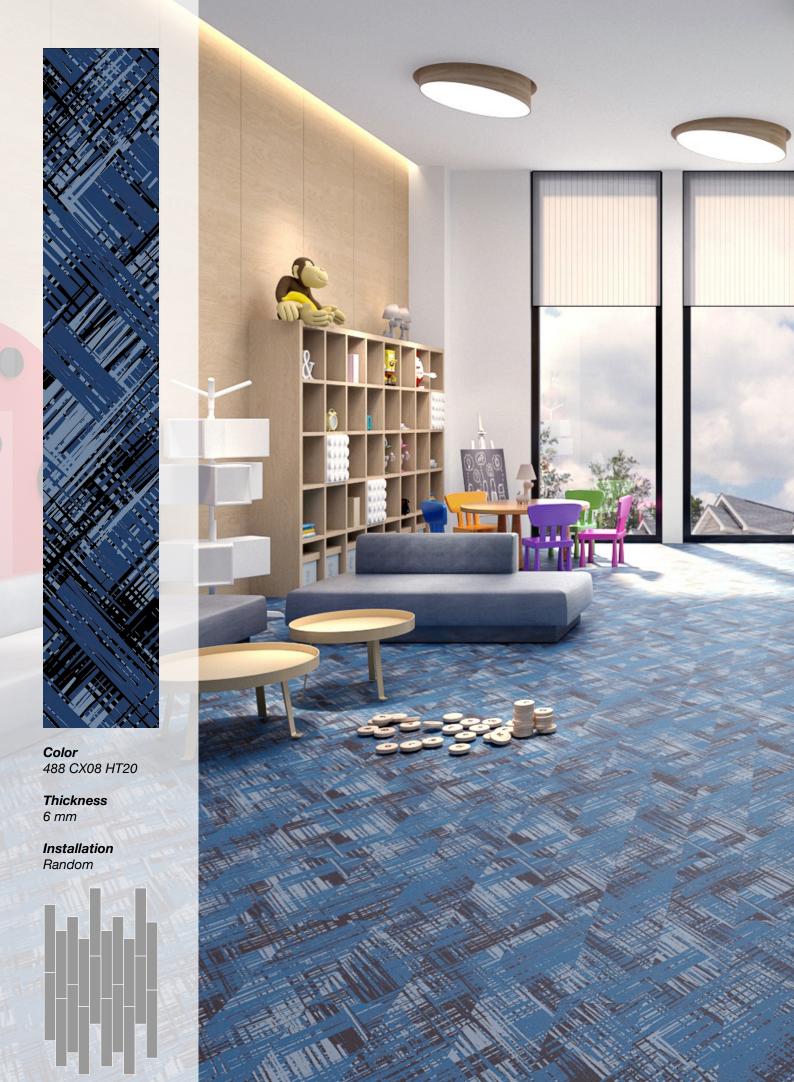

#### Standard Colors.

Neoflex Crosshatch Series is available in a wide variety of standard colorways that utilize two pattern colors printed over a black EPDM rubber base.

The below color swatches are meant to give you a first impression of colors and materials. Experience has shown, however, that printed versions of colors cannot in all cases faithfully reproduce the color appearance of the originals. We therefore recommend that you consult your Neoflex partner on your preferred color choices, who will be happy to show you original samples and assist you.

# **Installation Options.**

Neoflex Crosshatch Series Flooring can be installed in a variety of different ways. Different colors can be combined to great effect.