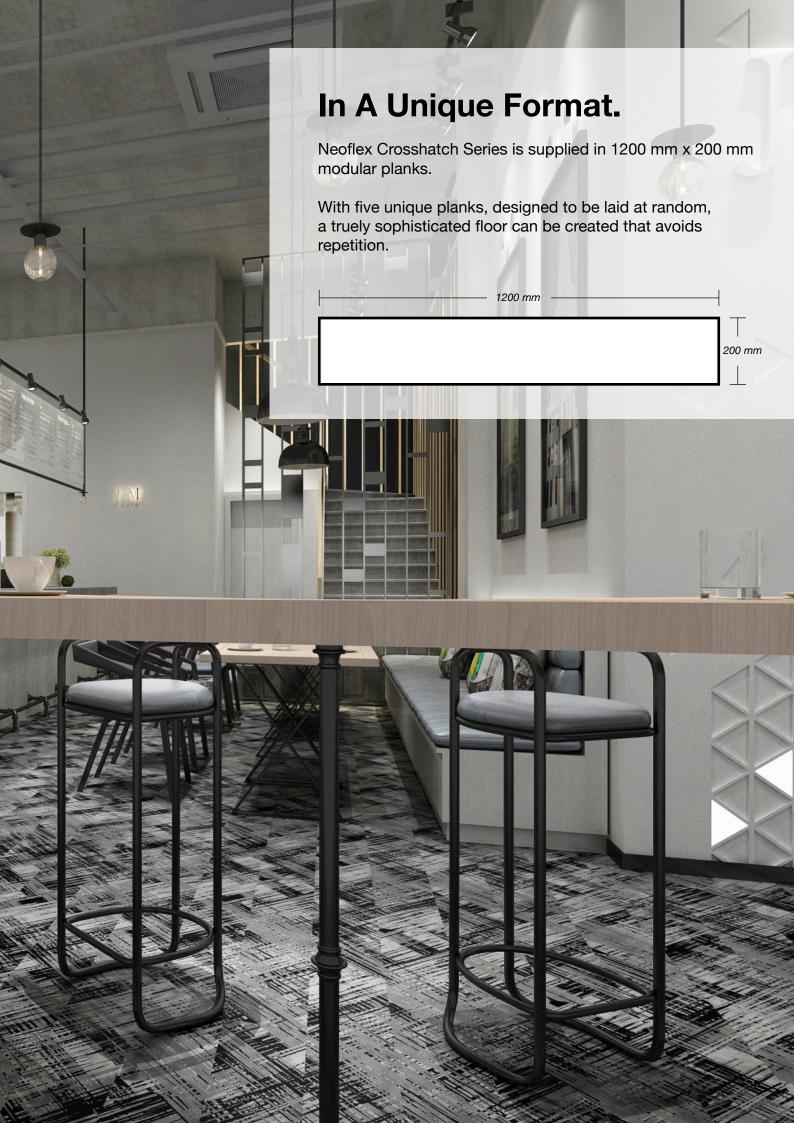

| Property                                  | Standard              | Result                          |                          |
|-------------------------------------------|-----------------------|---------------------------------|--------------------------|
| Dimensions                                |                       | 1200 mm x 200 mm                |                          |
| Thickness                                 |                       | 2.5 mm                          | 6 mm                     |
| Weight                                    |                       | ± 3.5 kg/m²                     | ± 5.95 kg/m <sup>2</sup> |
| Hardness                                  | ISO 7619-1:2010       | 62.1° Shore A                   |                          |
| Determination of Flexibility & Deflection | ISO 24344:2012        | No cracking in either direction |                          |
| Enhanced Slip Resistance                  | EN 13845:2005 Annex C | Moderate                        |                          |
| Dynamic Coefficient of Friction           | EN 13893:2012         | 0.7                             |                          |
| Light Fastness                            | ISO 105-B02:2013      | 7-8 Grade                       |                          |
| Residual Indentation                      | ISO 24343-1:2002      | 0.18 mm                         |                          |
| Dimensional Stability                     | ISO 23999:2012        | 0.5%                            |                          |
| Flammability                              | EN 13501-1            | Efl (Optional Cfl-s1)           |                          |
| Installation                              |                       | Stikibak™ or Full-Bond          |                          |