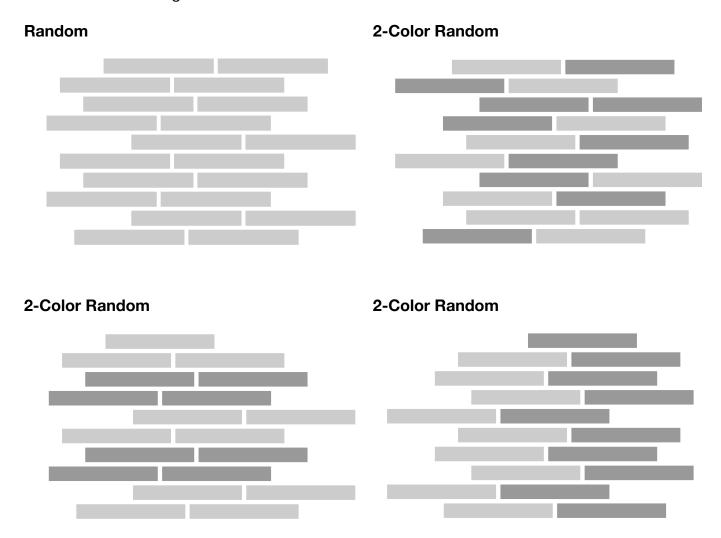

# **Installation Options.**

Neoflex Crosshatch Series Flooring can be installed in a variety of different ways. Different colors can be combined to great effect.

**Thickness** 2.5 mm

Installation Random

Colors 488 CX16 HT17

**Thickness** 6 mm

**Installation** Random

X

411

Random

Installation Random

#### 3-Color Random