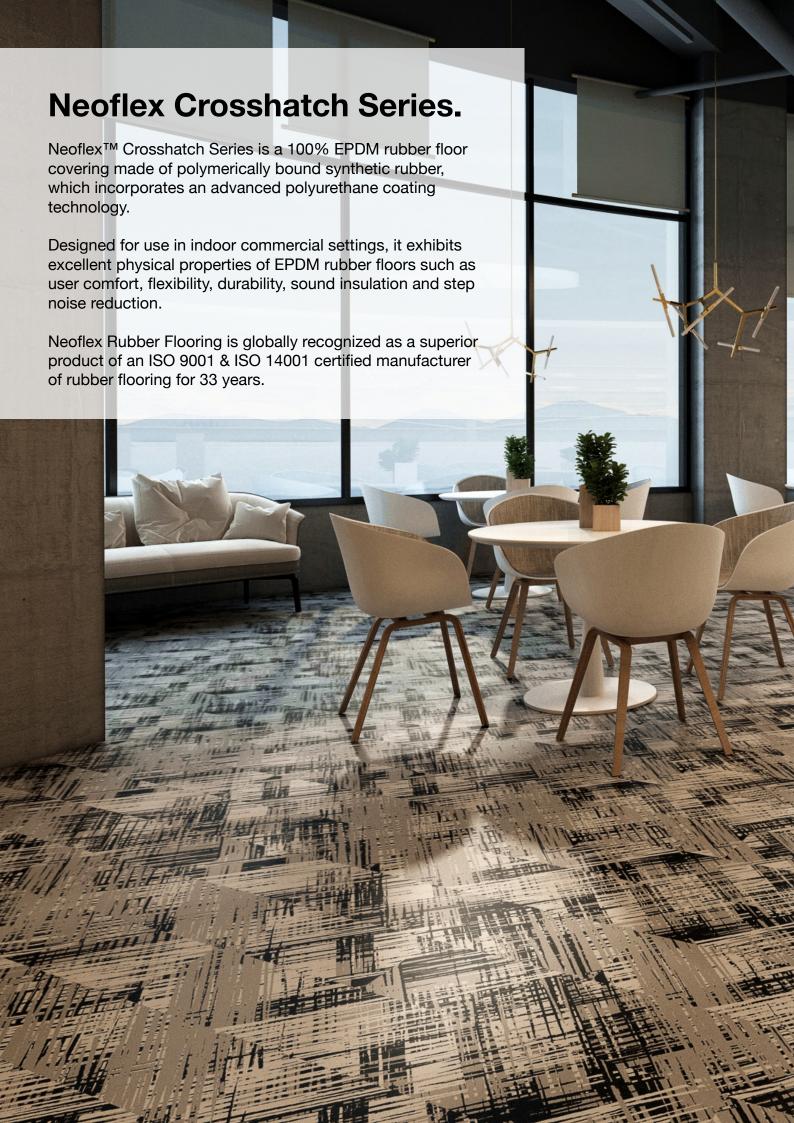

# **Technical Specifications.**

Neoflex Crosshatch Series is made of 100% synthetic EPDM rubber with a life expectancy of 10+ years backed by a 7-year limited guarantee. Its performance surpasses other types of rubber flooring as well as resilient vinyl, PVC, hardwood, laminated wood or EVA foam.