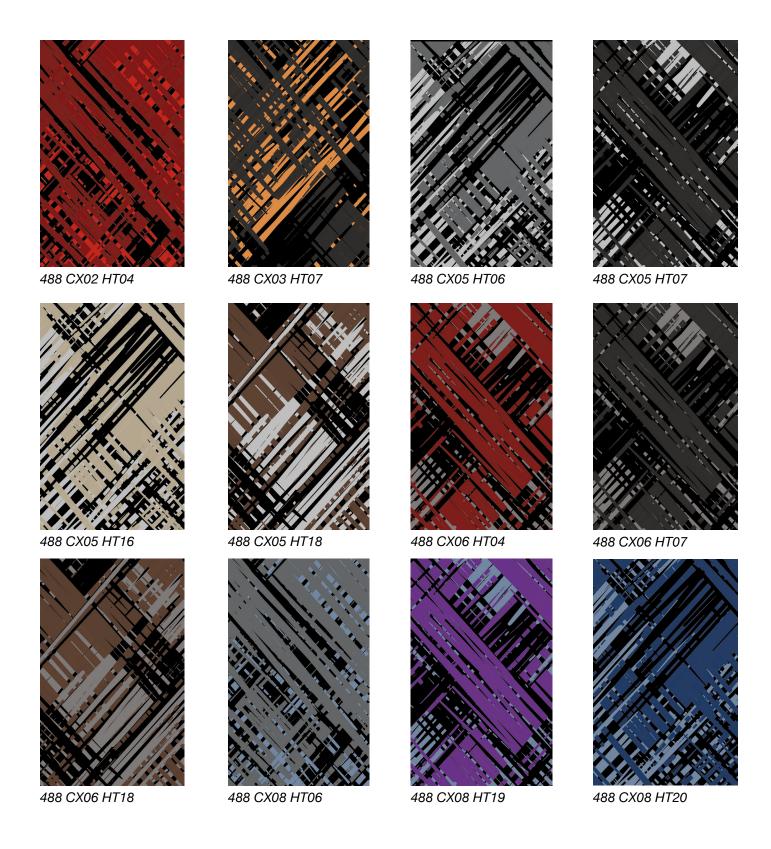

#### Standard Colors.

Neoflex Crosshatch Series is available in a wide variety of standard colorways that utilize two pattern colors printed over a black EPDM rubber base.

The below color swatches are meant to give you a first impression of colors and materials. Experience has shown, however, that printed versions of colors cannot in all cases faithfully reproduce the color appearance of the originals. We therefore recommend that you consult your Neoflex partner on your preferred color choices, who will be happy to show you original samples and assist you.