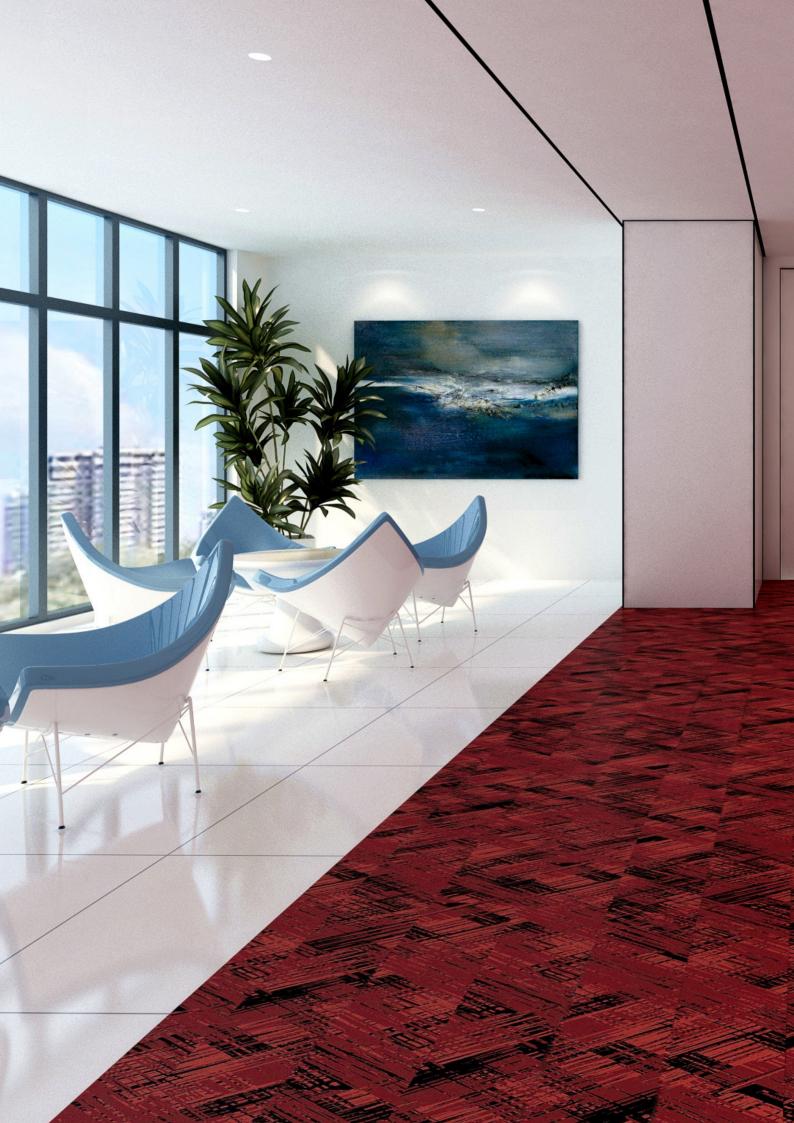

# **Installation Options.**

Neoflex Crosshatch Series Flooring can be installed in a variety of different ways. Different colors can be combined to great effect.