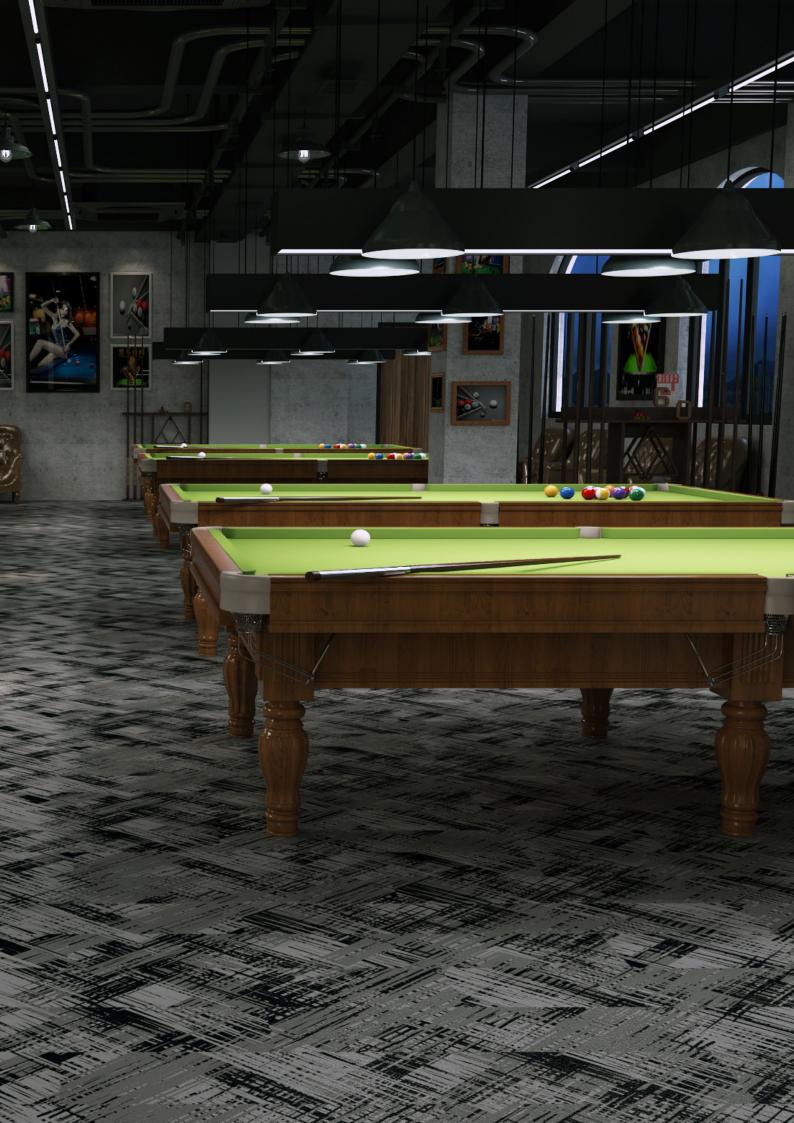

# **Installation Options.**

Neoflex Crosshatch Series Flooring can be installed in a variety of different ways. Different colors can be combined to great effect.

#### 3-Color Random