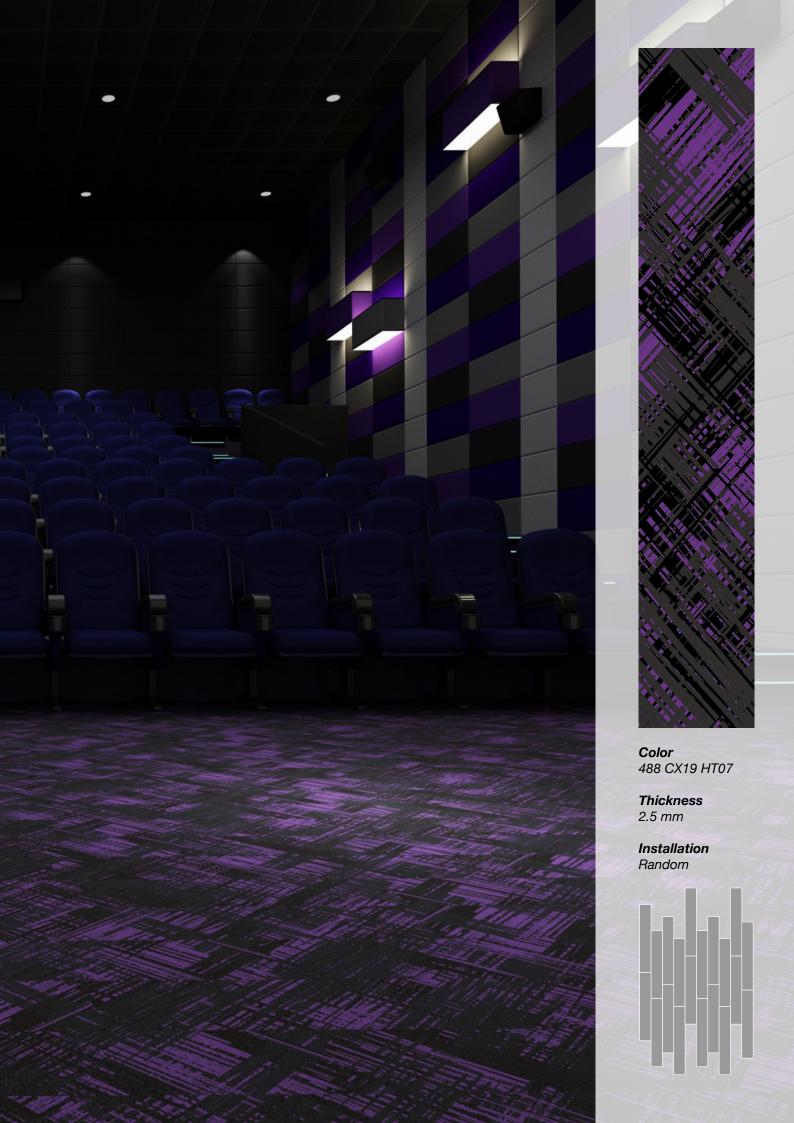

# **Installation Options.**

Neoflex Crosshatch Series Flooring can be installed in a variety of different ways. Different colors can be combined to great effect.