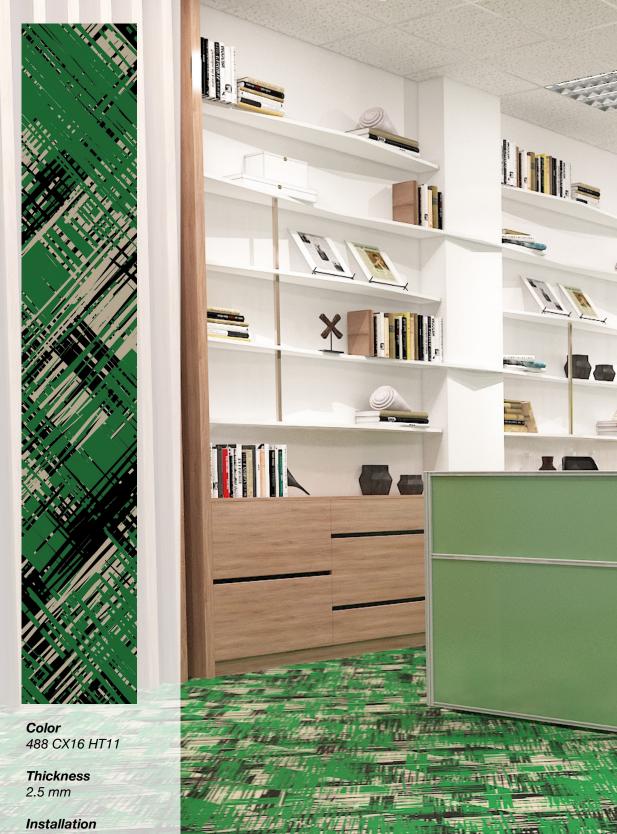

#### Standard Colors.

Neoflex Crosshatch Series is available in a wide variety of standard colorways that utilize two pattern colors printed over a black EPDM rubber base.

The below color swatches are meant to give you a first impression of colors and materials. Experience has shown, however, that printed versions of colors cannot in all cases faithfully reproduce the color appearance of the originals. We therefore recommend that you consult your Neoflex partner on your preferred color choices, who will be happy to show you original samples and assist you.

# **Installation Options.**

Neoflex Crosshatch Series Flooring can be installed in a variety of different ways. Different colors can be combined to great effect.