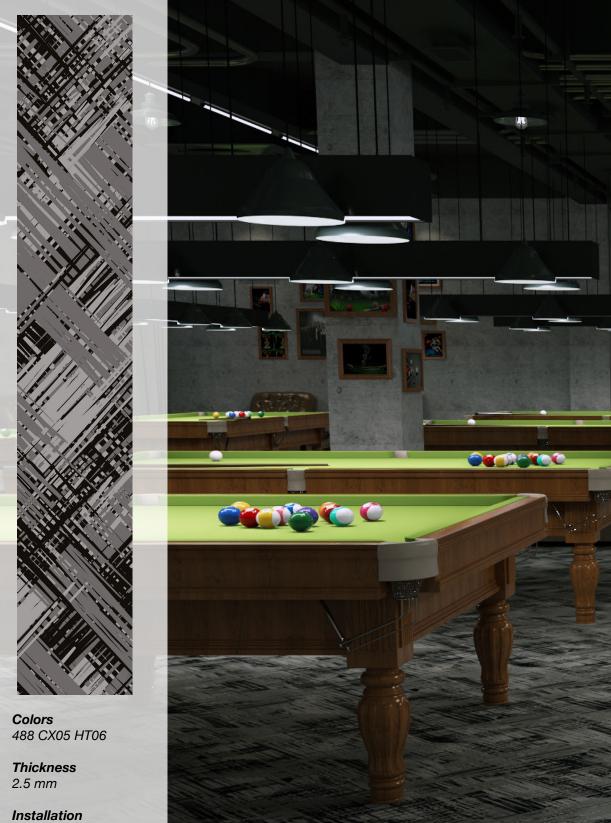

# **Installation Options.**

Neoflex Crosshatch Series Flooring can be installed in a variety of different ways. Different colors can be combined to great effect.

**Thickness** 2.5 mm

Installation Random

Colors 488 CX16 HT17

**Thickness** 6 mm

**Installation** Random

X

411

Random