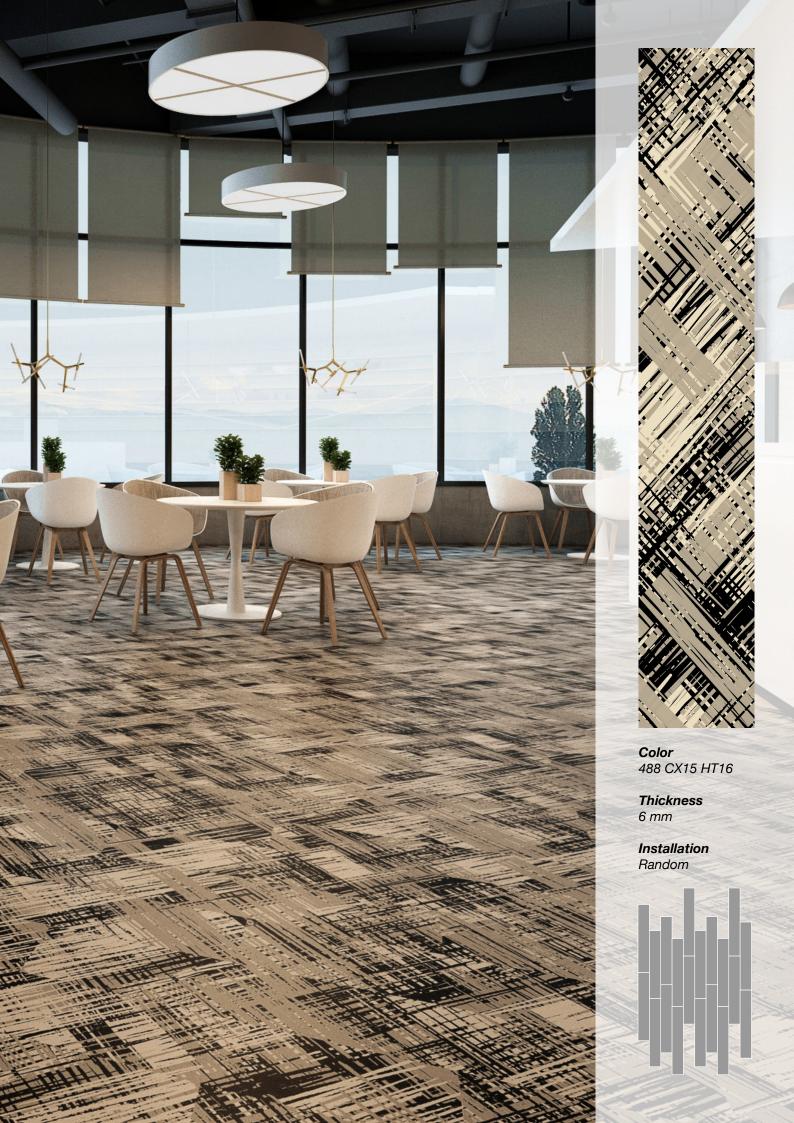

**Thickness** 2.5 mm

Installation Random

Colors 488 CX16 HT17

**Thickness** 6 mm

**Installation** Random

X

411

Random