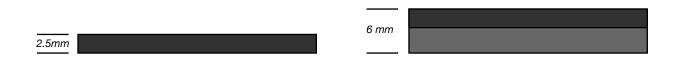

**Thickness** 2.5 mm

Installation Random

Colors 488 CX16 HT17

**Thickness** 6 mm

**Installation** Random

X

411

Random

### Standard Thicknesses.

Neoflex Crosshatch Series is manufactured in 2 thicknesses, each designed to be used for different fitness flooring applications.

All thicknesses utilize a 2.5mm EDPM top layer. 6mm thickness consists of a 2.5mm EPDM layer laminated to a recycled SBR rubber underlay.