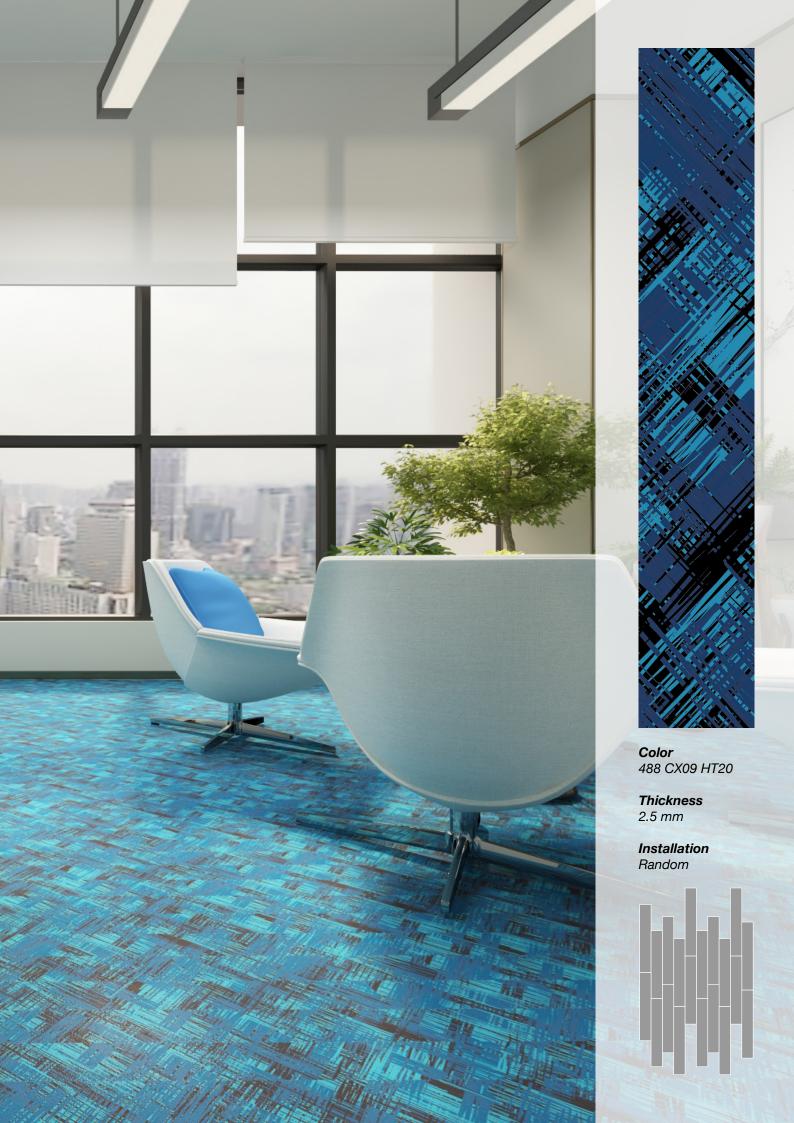

# **Installation Options.**

Neoflex Crosshatch Series Flooring can be installed in a variety of different ways. Different colors can be combined to great effect.

**Thickness** 2.5 mm

Installation Random

Colors 488 CX16 HT17

**Thickness** 6 mm

**Installation** Random

X

411

Random