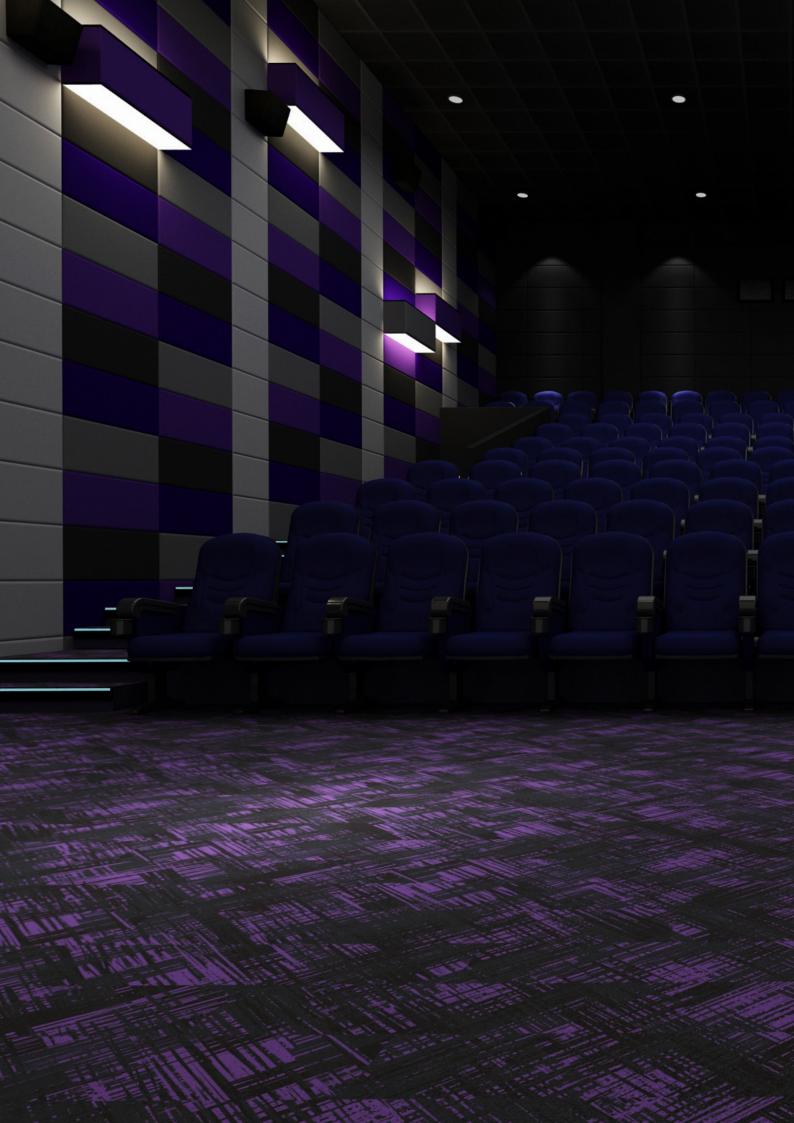

# **Installation Options.**

Neoflex Crosshatch Series Flooring can be installed in a variety of different ways. Different colors can be combined to great effect.