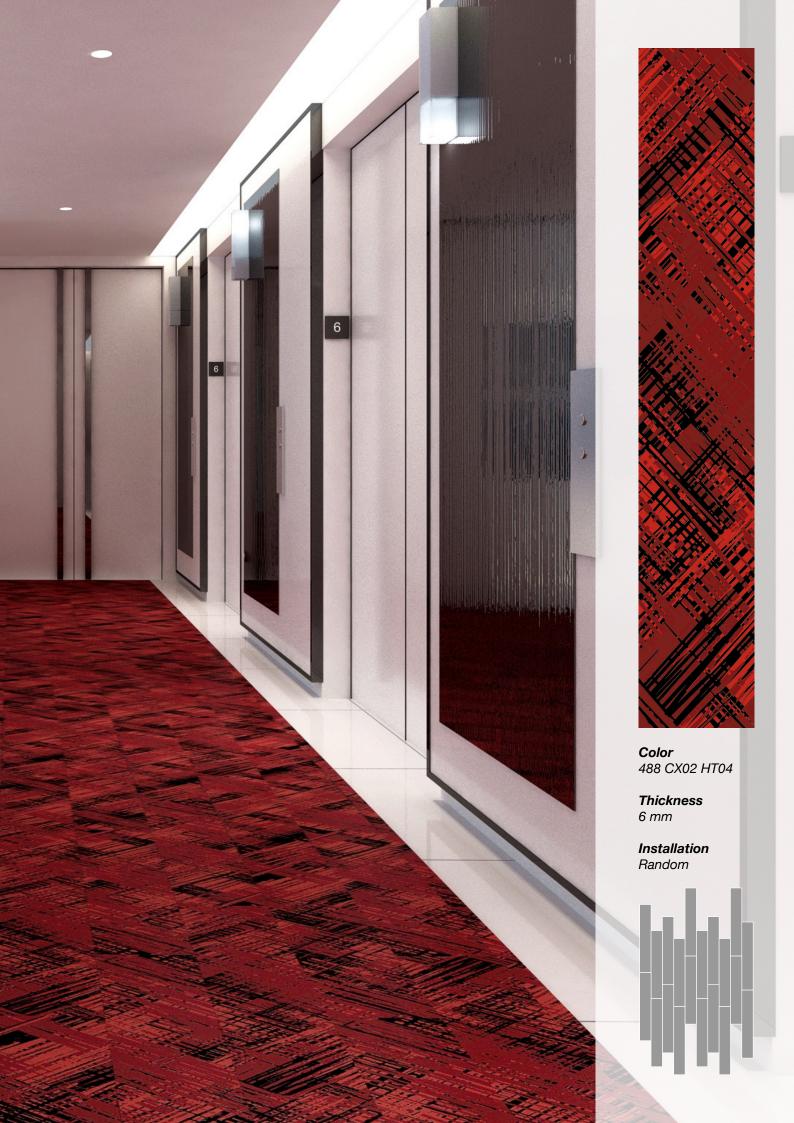

#### Standard Colors.

Neoflex Crosshatch Series is available in a wide variety of standard colorways that utilize two pattern colors printed over a black EPDM rubber base.

The below color swatches are meant to give you a first impression of colors and materials. Experience has shown, however, that printed versions of colors cannot in all cases faithfully reproduce the color appearance of the originals. We therefore recommend that you consult your Neoflex partner on your preferred color choices, who will be happy to show you original samples and assist you.

# **Installation Options.**

Neoflex Crosshatch Series Flooring can be installed in a variety of different ways. Different colors can be combined to great effect.