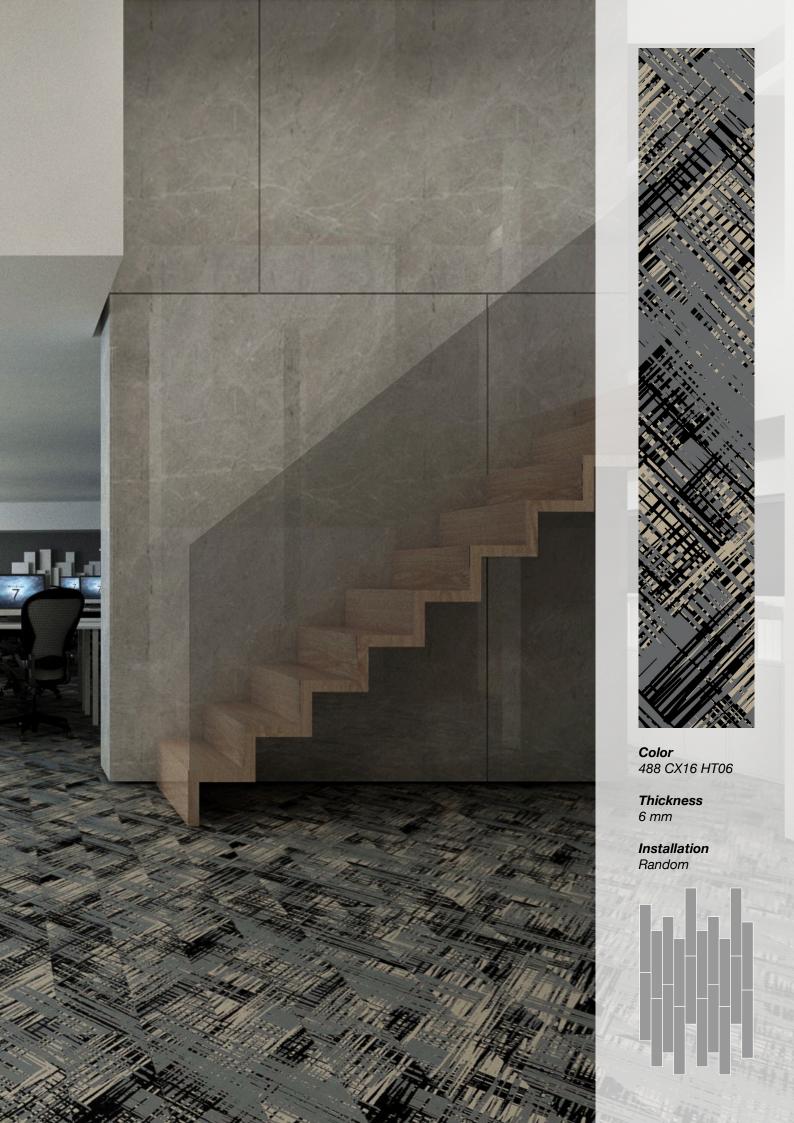

#### Standard Colors.

Neoflex Crosshatch Series is available in a wide variety of standard colorways that utilize two pattern colors printed over a black EPDM rubber base.

The below color swatches are meant to give you a first impression of colors and materials. Experience has shown, however, that printed versions of colors cannot in all cases faithfully reproduce the color appearance of the originals. We therefore recommend that you consult your Neoflex partner on your preferred color choices, who will be happy to show you original samples and assist you.

# **Installation Options.**

Neoflex Crosshatch Series Flooring can be installed in a variety of different ways. Different colors can be combined to great effect.