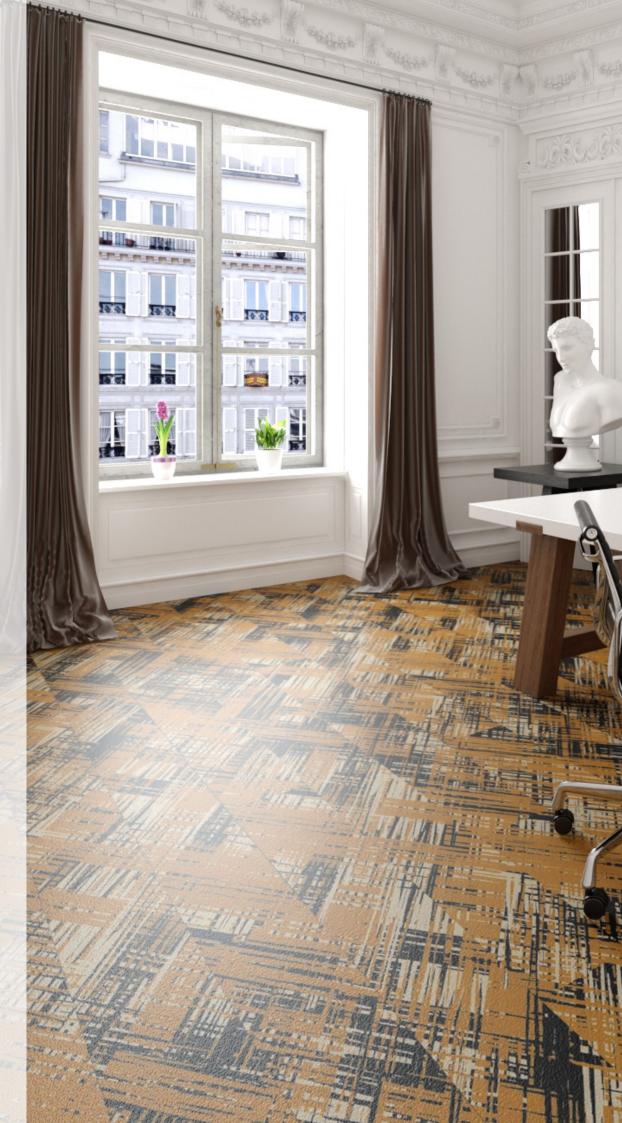

#### Standard Colors.

Neoflex Crosshatch Series is available in a wide variety of standard colorways that utilize two pattern colors printed over a black EPDM rubber base.

The below color swatches are meant to give you a first impression of colors and materials. Experience has shown, however, that printed versions of colors cannot in all cases faithfully reproduce the color appearance of the originals. We therefore recommend that you consult your Neoflex partner on your preferred color choices, who will be happy to show you original samples and assist you.

# **Installation Options.**

Neoflex Crosshatch Series Flooring can be installed in a variety of different ways. Different colors can be combined to great effect.