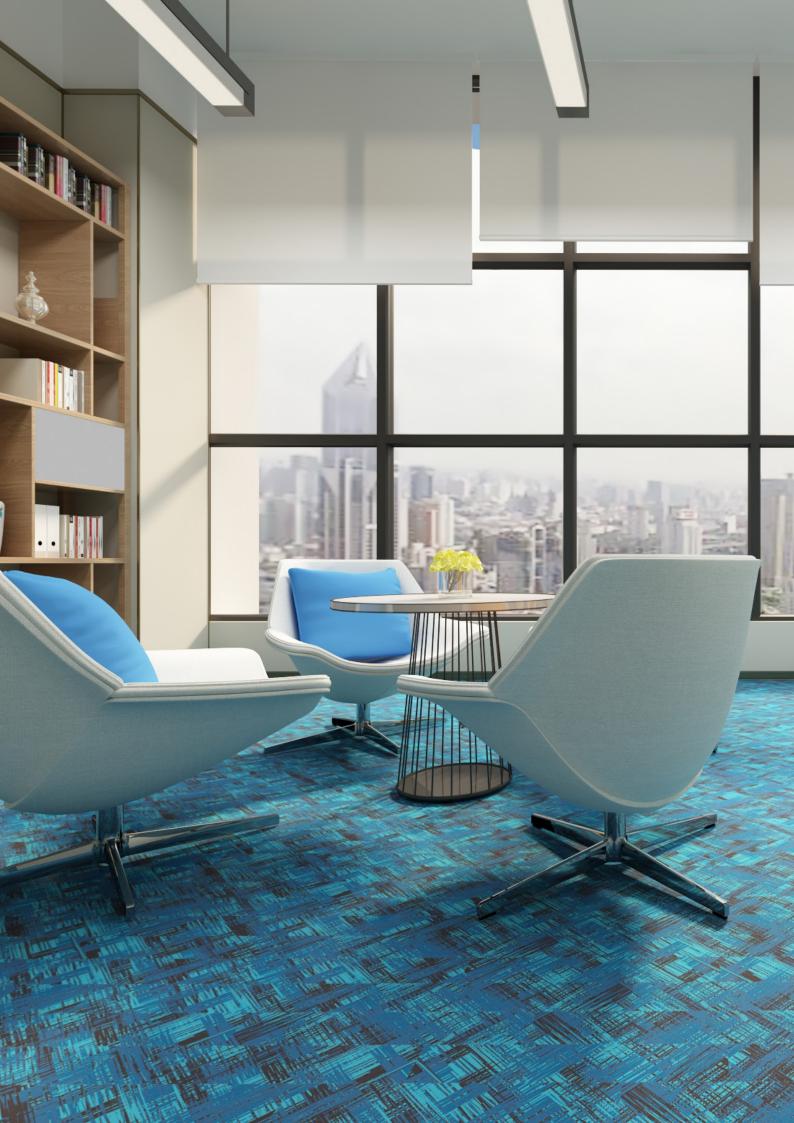

# **Installation Options.**

Neoflex Crosshatch Series Flooring can be installed in a variety of different ways. Different colors can be combined to great effect.