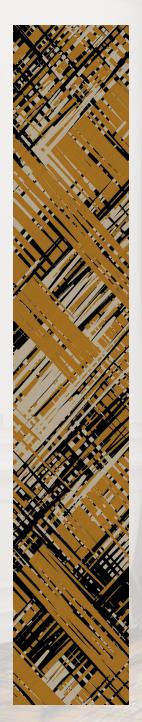

#### Standard Colors.

Neoflex Crosshatch Series is available in a wide variety of standard colorways that utilize two pattern colors printed over a black EPDM rubber base.

The below color swatches are meant to give you a first impression of colors and materials. Experience has shown, however, that printed versions of colors cannot in all cases faithfully reproduce the color appearance of the originals. We therefore recommend that you consult your Neoflex partner on your preferred color choices, who will be happy to show you original samples and assist you.